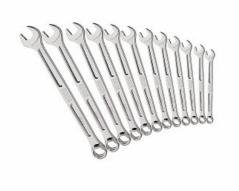

## SET OF 12 COMBINATION WRENCHES WITH SPECIAL X-GRIP PROFILES

285 X SE12

NEW!

## Composition

| Article |                                                    | Pieces | Measures                              |
|---------|----------------------------------------------------|--------|---------------------------------------|
|         | 285 X - Combination wrenches with special profiles | 12     | 8-9-10-11-12-13-14-15-16-17-18-<br>19 |